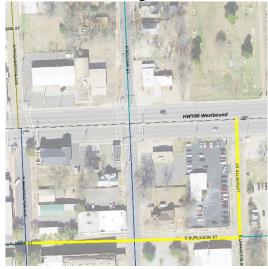

## 300\400 Block of N Washington Detour Map\Plan

The following is a detailed detour map for the 400 block of N Washington once the contractor mobilizes from the 300 block to the 400 block to begin that phase of the streetscape. The following directions and included map images will explain each segment of the detour:

- 2. For the travelling public coming from the east using Highway 80 (yellow line):
  - Left turn onto Lafayette St
  - Right turn onto E Burleson St
  - Left turn onto the 300 block of N Washington Ave