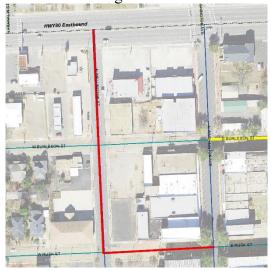

## 300\400 Block of N Washington Detour Map\Plan

The following is a detailed detour map for the 400 block of N Washington once the contractor mobilizes from the 300 block to the 400 block to begin that phase of the streetscape. The following directions and included map images will explain each segment of the detour:

- 1. For the travelling public coming from the west using Highway 80 (red line):
  - Right turn onto N Wellington St from HWY80
  - Left turn onto W Rusk St from N Wellington St
  - Left turn onto the 300 block of N Washington Ave